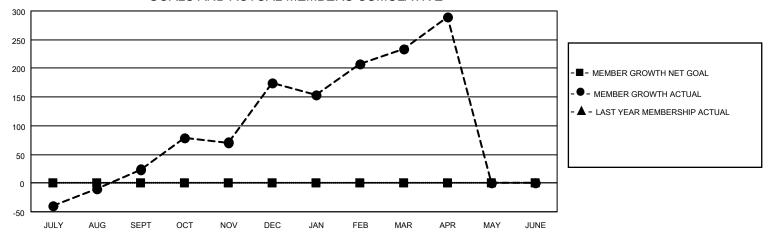

## GOALS AND ACTUAL MEMBERS CUMULATIVE

| DROPPED CLUBS: 4 |     | 68 CLUBS OF 103 ADDED 1 OR<br>MORE NEW MEMBERS | GENDER DISTRIBUTION                   |                                |  |
|------------------|-----|------------------------------------------------|---------------------------------------|--------------------------------|--|
|                  |     | WORE NEW WEINBERG                              | MALE<br>FEMALE                        | 1,745 (71.28%)<br>683 (27.90%) |  |
| DROPPED MEMBERS  |     |                                                | NON BINARY PREFER NOT TO ANSWER       | 0 (0.00%)<br>20 (0.82%)        |  |
| DECEASED         | 1   |                                                | TREFERENCE TO ANOWER                  | 20 (0.0270)                    |  |
| CLUB CANCELLED   | 28  | CLICK HERE FOR CUMULATIVE                      | TOTAL FAMILY UNIT MEMBERS             | 3,002                          |  |
| OTHER            | 239 | MEMBERSHIP DATA                                |                                       |                                |  |
| TOTAL            | 268 |                                                | FAMILY MEMBERS PAYING HALF DUES 1,439 |                                |  |
|                  |     |                                                |                                       |                                |  |

## MONTHLY MEMBERSHIP PROGRESS REPORT

LOCATION NEPAL District 325 L Results as of: 4/30/2023

| Clubs RESULTS FOR 2022-2023 |   |   |   | Members RESULTS FOR 2022-2023 |   |     |     |
|-----------------------------|---|---|---|-------------------------------|---|-----|-----|
|                             |   |   |   |                               |   |     |     |
| JULY/AUG/SEPT               | 0 | 3 | 2 | JULY/AUG/SEPT                 | 0 | 164 | 126 |
| OCT/NOV/DEC                 | 0 | 7 | 0 | OCT/NOV/DEC                   | 0 | 229 | 76  |
| JAN/FEB/MAR                 | 0 | 2 | 2 | JAN/FEB/MAR                   | 0 | 133 | 62  |
| APR/MAY/JUNE                | 0 | 2 | 0 | APR/MAY/JUNE                  | 0 | 60  | 4   |