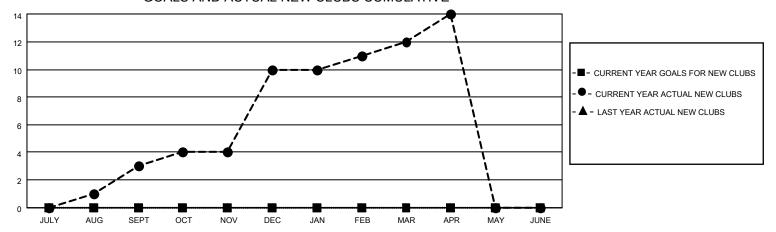

## GOALS AND ACTUAL NEW CLUBS CUMULATIVE

## MONTHLY MEMBERSHIP PROGRESS REPORT

LOCATION NEPAL District 325 L Results as of: 4/30/2023

| Clubs RESULTS FOR 2022-2023 |   |   |   | Members RESULTS FOR 2022-2023 |   |     |     |
|-----------------------------|---|---|---|-------------------------------|---|-----|-----|
|                             |   |   |   |                               |   |     |     |
| JULY/AUG/SEPT               | 0 | 3 | 2 | JULY/AUG/SEPT                 | 0 | 164 | 126 |
| OCT/NOV/DEC                 | 0 | 7 | 0 | OCT/NOV/DEC                   | 0 | 229 | 76  |
| JAN/FEB/MAR                 | 0 | 2 | 2 | JAN/FEB/MAR                   | 0 | 133 | 62  |
| APR/MAY/JUNE                | 0 | 2 | 0 | APR/MAY/JUNE                  | 0 | 60  | 4   |